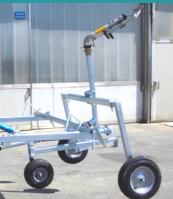

## **FEATURES:**

- Heavy duty design
- Hot dip galvanised chassis
- Travel shut-off mechanism
- Highly efficient turbine
- 4-speed Italian made gear box: By adjusting the most efficient turbine rotation and speed, you can save energy.
- Manual speed control
- 270° Manual Rotation of Upper Frame
- Hydraulic lifting of the sprinkler trolley
- Trolley with 3 rubber wheels
- Flexible Hose Ø63 for Water Inlet
- Tyres: 10.0 / 80-12
- Joint for PTO drive shaft
- Comes with Ducar Jet 50 Sprinkler Head
- Excellent Water Uniformity
- Long Life & Simple Maintenance: The units are built from long life components and require a minimum of maintenance. Spare parts and backup service available.
- Made in Italy