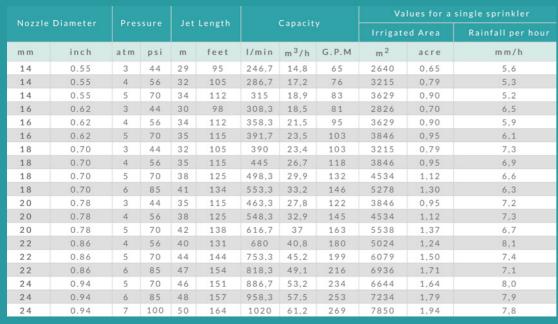

- Hose Length: 300 m
- Hose Diameter: 63 mm
- Hose Thickness: 5.2 mm
- Working Pressure: 60 90 psi
- Water Flow: 200 400 l/min
- Effective Spray Width (Diameter): 60 70 m
- Total Irrigated Area: 330 X 420 m = 138,600 m<sup>2</sup> (13.8 Hectare) in 7 days
- Sprinkler: DuCaR Jet 50
- Weight: 1440 kg
- Mechanism: 4-speed Gear Box directly integrated to turbine
- Rewind Speed: Manual Valve