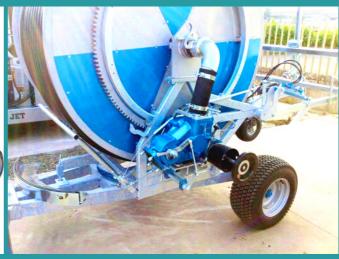

## **FEATURES:**

- Heavy duty design
- Hot dip galvanised chassis
- Travel shut-off mechanism
- Highly efficient turbine
- 4-speed Italian made gear box: By adjusting the most efficient turbine rotation and speed, you can save energy.
- Manual speed control
- 270° Manual Rotation of Upper Frame
- Hydraulic lifting of the sprinkler trolley
- Trolley with 3 rubber wheels
- Flexible Hose Ø63 for Water Inlet
- Tyres: 10.0 / 80-12
- Joint for PTO drive shaft
- Comes with Ducar Jet 50 Sprinkler Head
- Excellent Water Uniformity
- Long Life & Simple Maintenance: The units are built from long life components and require a minimum of maintenance. Spare parts and backup service available.
- Made in Italy

- Hose Length: 300 m
- Hose Diameter: 63 mm
- Hose Thickness: 5.2 mm
- Working Pressure: 60 90 psi
- Water Flow: 200 400 l/min
- Effective Spray Width (Diameter): 60 70 m
- Total Irrigated Area: 330 X 420 m = 138,600 m<sup>2</sup> (13.8 Hectare) in 7 days
- Sprinkler: DuCaR Jet 50
- Weight: 1440 kg
- Mechanism: 4-speed Gear Box directly integrated to turbine
- Rewind Speed: Manual Valve