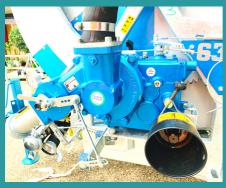

## **FEATURES:**

- Heavy duty design
- Hot dip galvanised chassis
- Travel shut-off mechanism
- Highly efficient turbine
- 4-speed Italian made gear box: By adjusting the most efficient turbine rotation and speed, you can save energy.
- Manual speed control
- 270° Manual Rotation of Upper Frame
- Hydraulic lifting of the sprinkler trolley
- Trolley with 3 rubber wheels
- Flexible Hose Ø63 for Water Inlet
- Tyres: 10.0 / 80-12
- Joint for PTO drive shaft
- Comes with Ducar Jet 50 Sprinkler Head
- Excellent Water Uniformity
- Long Life & Simple Maintenance: The units are built from long life components and require a minimum of maintenance. Spare parts and backup service available.
- Made in Italy