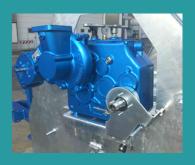

## CASELLA HY-TURB XS 63/300

## **FEATURES:**

- Heavy duty design
- Hot dip galvanised chassis
- Travel shut-off mechanism
- Highly efficient turbine
- 4-speed Italian made gear box: By adjusting the most efficient turbine rotation and speed, you can save energy.
- Manual speed control
- 270° Manual Rotation of Upper Frame
- Hydraulic lifting of the sprinkler trolley
- Trolley with 3 rubber wheels
- Flexible Hose Ø63 for Water Inlet
- Tyres: 10.0 / 80-12
- Joint for PTO drive shaft
- Comes with Ducar Jet 50 Sprinkler Head
- Excellent Water Uniformity
- Long Life & Simple Maintenance: The units are built from long life components and require a minimum of maintenance. Spare parts and backup service available.
- Made in Italy

- Hose Length: 300 m
- Hose Diameter: 63 mm
- Hose Thickness: 5.2 mm
- Working Pressure: 60 90 psi
- Water Flow: 200 400 l/min
- Effective Spray Width (Diameter): 60 70 m
- Total Irrigated Area: 330 X 420 m = 138,600 m<sup>2</sup> (13.8 Hectare) in 7 days
- Sprinkler: DuCaR Jet 50
- Weight: 1440 kg
- Mechanism: 4-speed Gear Box directly integrated to turbine
- Rewind Speed: Manual Valve