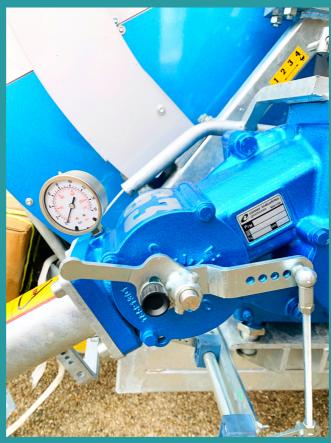

## **FEATURES:**

- Heavy duty design
- Hot dip galvanised chassis
- Travel shut-off mechanism
- Highly efficient turbine
- 4-speed Italian made gear box: By adjusting the most efficient turbine rotation and speed, you can save energy.
- Manual speed control
- 270° Manual Rotation of Upper Frame
- Hydraulic lifting of the sprinkler trolley
- Trolley with 3 rubber wheels
- Flexible Hose Ø63 for Water Inlet
- Tyres: 10.0 / 80-12
- Joint for PTO drive shaft
- Comes with Ducar Jet 50 Sprinkler Head
- Excellent Water Uniformity
- Long Life & Simple Maintenance: The units are built from long life components and require a minimum of maintenance. Spare parts and backup service available.
- Made in Italy

- Hose Length: 300 m
- Hose Diameter: 63 mm
- Hose Thickness: 5.2 mm
- Working Pressure: 60 90 psi
- Water Flow: 200 400 l/min
- Effective Spray Width (Diameter): 60 70 m
- Total Irrigated Area: 330 X 420 m = 138,600 m<sup>2</sup> (13.8 Hectare) in 7 days
- Sprinkler: DuCaR Jet 50
- Weight: 1440 kg
- Mechanism: 4-speed Gear Box directly integrated to turbine
- Rewind Speed: Manual Valve