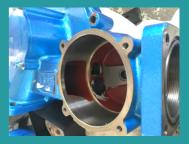

## **FEATURES:**

- Heavy duty design
- Hot dip galvanised chassis
- Travel shut-off mechanism
- Highly efficient turbine
- 4-speed Italian made gear box: By adjusting the most efficient turbine rotation and speed, you can save energy.
- Manual speed control
- 270° Manual Rotation of Upper Frame
- Hydraulic lifting of the sprinkler trolley
- Trolley with 3 rubber wheels
- Flexible Hose Ø63 for Water Inlet
- Tyres: 10.0 / 80-12
- Joint for PTO drive shaft
- Comes with Ducar Jet 50 Sprinkler Head
- Excellent Water Uniformity
- Long Life & Simple Maintenance: The units are built from long life components and require a minimum of maintenance. Spare parts and backup service available.
- Made in Italy

- Hose Length: 300 m
- Hose Diameter: 63 mm
- Hose Thickness: 5.2 mm
- Working Pressure: 60 90 psi
- Water Flow: 200 400 l/min
- Effective Spray Width (Diameter): 60 70 m
- Total Irrigated Area: 330 X 420 m = 138,600 m<sup>2</sup> (13.8 Hectare) in 7 days
- Sprinkler: DuCaR Jet 50
- Weight: 1440 kg
- Mechanism: 4-speed Gear Box directly integrated to turbine
- Rewind Speed: Manual Valve