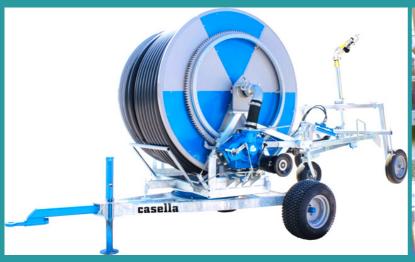

## CASELLA HY-TURB XS 63/300

## **FEATURES:**

- Heavy duty design
- Hot dip galvanised chassis
- Travel shut-off mechanism
- Highly efficient turbine
- 4-speed Italian made gear box: By adjusting the most efficient turbine rotation and speed, you can save energy.
- Manual speed control
- 270° Manual Rotation of Upper Frame
- Hydraulic lifting of the sprinkler trolley
- Trolley with 3 rubber wheels
- Flexible Hose Ø63 for Water Inlet
- Tyres: 10.0 / 80-12
- Joint for PTO drive shaft
- Comes with Ducar Jet 50 Sprinkler Head
- Excellent Water Uniformity
- Long Life & Simple Maintenance: The units are built from long life components and require a minimum of maintenance. Spare parts and backup service available.
- Made in Italy

- Hose Length: 300 m
- Hose Diameter: 63 mm
- Hose Thickness: 5.2 mm
- Working Pressure: 60 90 psi
- Water Flow: 200 400 l/min
- Effective Spray Width (Diameter): 60 70 m
- Total Irrigated Area: 330 X 420 m = 138,600 m<sup>2</sup> (13.8 Hectare) in 7 days
- Sprinkler: DuCaR Jet 50
- Weight: 1440 kg
- Mechanism: 4-speed Gear Box directly integrated to turbine
- Rewind Speed: Manual Valve