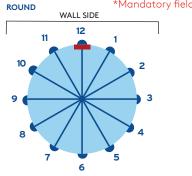

## Kingspan Tank Order

| Date:                                                                |                               | Name:*                                     |                                                  |                                                      | Client Contact Number:*   |                                    |      |                   |
|----------------------------------------------------------------------|-------------------------------|--------------------------------------------|--------------------------------------------------|------------------------------------------------------|---------------------------|------------------------------------|------|-------------------|
| Delivery Required?  (please tick)  Yes No                            |                               | Delivery Address:*                         |                                                  |                                                      | Delivery Contact Number:* |                                    |      |                   |
|                                                                      |                               | Mailing Address: (if different from above) |                                                  |                                                      | PO number:                |                                    |      |                   |
| Special Instruction                                                  | ns:                           |                                            |                                                  |                                                      |                           |                                    |      |                   |
| Tank Shape:<br>(select one)                                          | Slimline Modline Square Round | Width:                                     | Length: (not required for Round or Square tanks) | Height:                                              |                           | Tank Colour:<br>(refer to website) |      |                   |
| Fittings (Please refer to the tank                                   | Outlet: (                     | placed low on tank side)                   | Inlet: (placed in lid of tank)                   | Overflow or High-Flow: (placed high up on tank side) |                           |                                    |      |                   |
| diagrams and use the nut<br>to select where fittings a<br>be placed) | mbers<br>re to                |                                            |                                                  |                                                      |                           |                                    |      |                   |
| PUMP - Evolution: Yes No Position at: E or F                         |                               |                                            |                                                  | Other Accessories:                                   |                           |                                    |      |                   |
| Other Pump Type: (if not an evolution pump but a pump is required)   |                               |                                            |                                                  | Pump Cover: (required only for external pumps)       |                           |                                    |      |                   |
| SLIMLINE                                                             |                               | MODLINE                                    |                                                  | SQUARE                                               |                           | R                                  | OUND | *Mandatory fields |