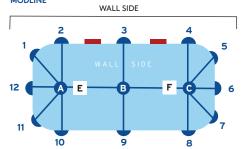

## Kingspan Tank Order

| Date:                                                                |                               | Name:*                                     |                                                  |                                                      | Client Contact Number:*   |                                    |      |                   |
|----------------------------------------------------------------------|-------------------------------|--------------------------------------------|--------------------------------------------------|------------------------------------------------------|---------------------------|------------------------------------|------|-------------------|
| Delivery Required?  (please tick)  Yes No                            |                               | Delivery Address:*                         |                                                  |                                                      | Delivery Contact Number:* |                                    |      |                   |
|                                                                      |                               | Mailing Address: (if different from above) |                                                  |                                                      | PO number:                |                                    |      |                   |
| Special Instruction                                                  | ns:                           |                                            |                                                  |                                                      |                           |                                    |      |                   |
| Tank Shape:<br>(select one)                                          | Slimline Modline Square Round | Width:                                     | Length: (not required for Round or Square tanks) | Height:                                              |                           | Tank Colour:<br>(refer to website) |      |                   |
| Fittings (Please refer to the tank                                   | Outlet: (                     | placed low on tank side)                   | Inlet: (placed in lid of tank)                   | Overflow or High-Flow: (placed high up on tank side) |                           |                                    |      |                   |
| diagrams and use the nut<br>to select where fittings a<br>be placed) | mbers<br>re to                |                                            |                                                  |                                                      |                           |                                    |      |                   |
| PUMP - Evolution: Yes No Position at: E or F                         |                               |                                            |                                                  | Other Accessories:                                   |                           |                                    |      |                   |
| Other Pump Type: (if not an evolution pump but a pump is required)   |                               |                                            |                                                  | Pump Cover: (required only for external pumps)       |                           |                                    |      |                   |
| SLIMLINE                                                             |                               | MODLINE                                    |                                                  | SQUARE                                               |                           | R                                  | OUND | *Mandatory fields |