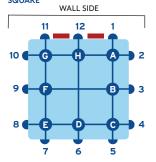

## Kingspan Tank Order

| Date:                                                                |                               | Name:*                                     |                                                  |                                                      | Client Contact Number:*   |                                    |      |                   |
|----------------------------------------------------------------------|-------------------------------|--------------------------------------------|--------------------------------------------------|------------------------------------------------------|---------------------------|------------------------------------|------|-------------------|
| Delivery Required?  (please tick)  Yes No                            |                               | Delivery Address:*                         |                                                  |                                                      | Delivery Contact Number:* |                                    |      |                   |
|                                                                      |                               | Mailing Address: (if different from above) |                                                  |                                                      | PO number:                |                                    |      |                   |
| Special Instruction                                                  | ns:                           |                                            |                                                  |                                                      |                           |                                    |      |                   |
| Tank Shape:<br>(select one)                                          | Slimline Modline Square Round | Width:                                     | Length: (not required for Round or Square tanks) | Height:                                              |                           | Tank Colour:<br>(refer to website) |      |                   |
| Fittings (Please refer to the tank                                   | Outlet: (                     | placed low on tank side)                   | Inlet: (placed in lid of tank)                   | Overflow or High-Flow: (placed high up on tank side) |                           |                                    |      |                   |
| diagrams and use the nut<br>to select where fittings a<br>be placed) | mbers<br>re to                |                                            |                                                  |                                                      |                           |                                    |      |                   |
| PUMP - Evolution: Yes No Position at: E or F                         |                               |                                            |                                                  | Other Accessories:                                   |                           |                                    |      |                   |
| Other Pump Type: (if not an evolution pump but a pump is required)   |                               |                                            |                                                  | Pump Cover: (required only for external pumps)       |                           |                                    |      |                   |
| SLIMLINE                                                             |                               | MODLINE                                    |                                                  | SQUARE                                               |                           | R                                  | OUND | *Mandatory fields |