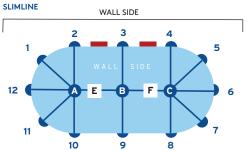

## Kingspan Tank Order

| Date:                                                                |                               | Name:*                                     |                                                  |                                                      | Client Contact Number:*   |                                    |      |                   |
|----------------------------------------------------------------------|-------------------------------|--------------------------------------------|--------------------------------------------------|------------------------------------------------------|---------------------------|------------------------------------|------|-------------------|
| Delivery Required?  (please tick)  Yes No                            |                               | Delivery Address:*                         |                                                  |                                                      | Delivery Contact Number:* |                                    |      |                   |
|                                                                      |                               | Mailing Address: (if different from above) |                                                  |                                                      | PO number:                |                                    |      |                   |
| Special Instruction                                                  | ns:                           |                                            |                                                  |                                                      |                           |                                    |      |                   |
| Tank Shape:<br>(select one)                                          | Slimline Modline Square Round | Width:                                     | Length: (not required for Round or Square tanks) | Height:                                              |                           | Tank Colour:<br>(refer to website) |      |                   |
| Fittings (Please refer to the tank                                   | Outlet: (                     | placed low on tank side)                   | Inlet: (placed in lid of tank)                   | Overflow or High-Flow: (placed high up on tank side) |                           |                                    |      |                   |
| diagrams and use the nut<br>to select where fittings a<br>be placed) | mbers<br>re to                |                                            |                                                  |                                                      |                           |                                    |      |                   |
| PUMP - Evolution: Yes No Position at: E or F                         |                               |                                            |                                                  | Other Accessories:                                   |                           |                                    |      |                   |
| Other Pump Type: (if not an evolution pump but a pump is required)   |                               |                                            |                                                  | Pump Cover: (required only for external pumps)       |                           |                                    |      |                   |
| SLIMLINE                                                             |                               | MODLINE                                    |                                                  | SQUARE                                               |                           | R                                  | OUND | *Mandatory fields |